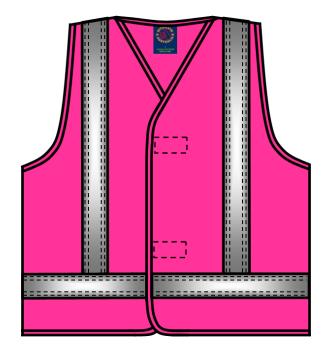

## **COMMERCIAL IN CONFIDENCE**

Hi Viz Warp Knit Vest with Reflective Tape

Orange

- Extra Strenth Velcro and Binding • AS/NZS 4602.1:2011 and AS/NZS 1906:4:2023 for
- High Visibility Day/Night Wear • Pink Colour is Classified as High Visibility Colour to Comply With AS/NZS 4602.1:2011

| Yell | ow |
|------|----|
|------|----|

| PINK |
|------|
|------|

| Measurement Table  |    |    |    |    |    |     |     |     |  |  |
|--------------------|----|----|----|----|----|-----|-----|-----|--|--|
| Major Points       | XS | S  | М  | L  | XL | 2XL | 3XL | 4XL |  |  |
| 1/2 Chest          | 54 | 57 | 59 | 62 | 64 | 67  | 69  | 72  |  |  |
| Centre Back Length | 66 | 66 | 68 | 68 | 70 | 72  | 75  | 75  |  |  |