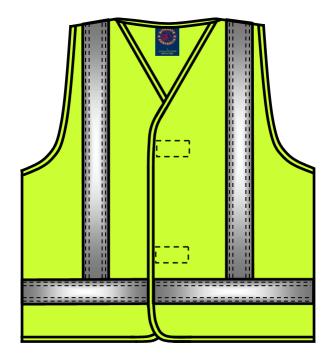

## Fabric

100% Polyester Warp Knit for Superior Colour Luminosity Colour Orange Yellow

| Mesh Ventilation<br>Underarm Gu | Nil<br>sset Back Yoke |
|---------------------------------|-----------------------|
| Tape Configuration              | Reflective Tape 50mm  |
| Front Body:                     | "Н" Туре              |
| Back Body:                      | "H" Type              |
| Arms:                           | Nil                   |
| Hi Visibility Applicati         | on                    |

| Yell | ow |
|------|----|
|------|----|

| PINK |
|------|
|------|

| Measurement Table  |    |    |    |    |    |     |     |     |  |  |
|--------------------|----|----|----|----|----|-----|-----|-----|--|--|
| Major Points       | XS | S  | М  | L  | XL | 2XL | 3XL | 4XL |  |  |
| 1/2 Chest          | 54 | 57 | 59 | 62 | 64 | 67  | 69  | 72  |  |  |
| Centre Back Length | 66 | 66 | 68 | 68 | 70 | 72  | 75  | 75  |  |  |