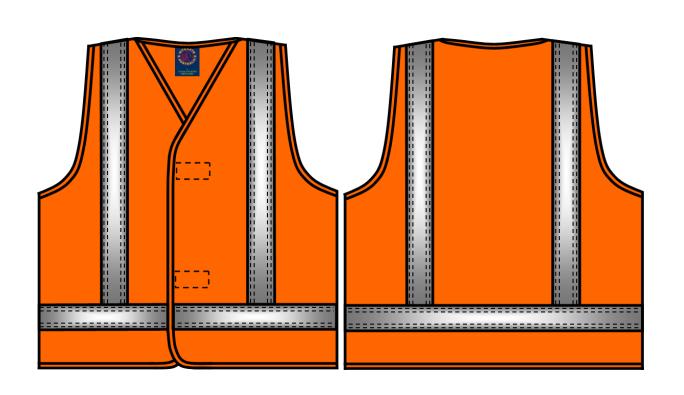

## **COMMERCIAL IN CONFIDENCE**

Hi Viz Warp Knit Vest with Reflective Tape

Orange

- Extra Strenth Velcro and Binding • AS/NZS 4602.1:2011 and AS/NZS 1906:4:2023 for
- High Visibility Day/Night Wear • Pink Colour is Classified as High Visibility Colour to Comply With AS/NZS 4602.1:2011

## Fabric

100% Polyester Warp Knit for Superior Colour Luminosity Colour Orange Yellow

| Mesh Ventilation<br>Underarm Gu | Nil<br>sset Back Yoke |
|---------------------------------|-----------------------|
| Tape Configuration              | Reflective Tape 50mm  |
| Front Body:                     | "Н" Туре              |
| Back Body:                      | "H" Type              |
| Arms:                           | Nil                   |
| Hi Visibility Applicati         | on                    |

X Day time

X Night time

Size Range XS - 4XL